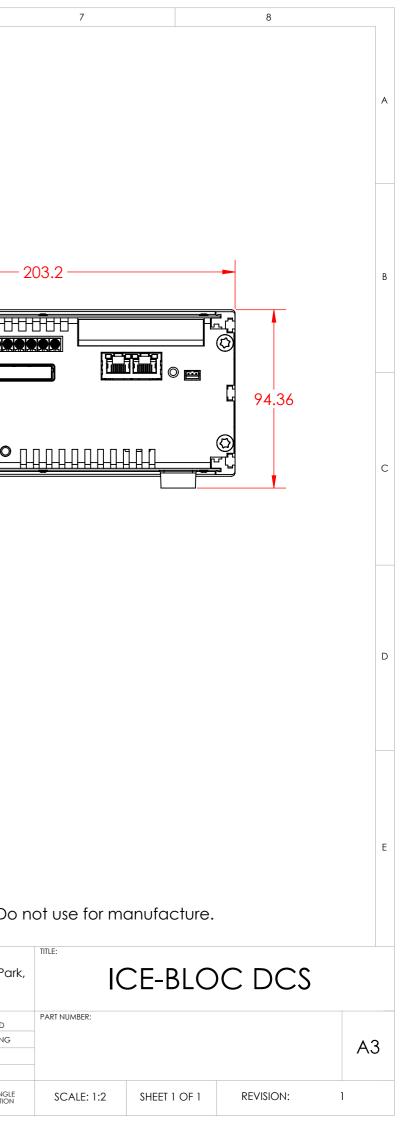

|   | 1      | 2 | 3                | 4 | 5                                                                                                              | 6                                                                                                                                                                             |
|---|--------|---|------------------|---|----------------------------------------------------------------------------------------------------------------|-------------------------------------------------------------------------------------------------------------------------------------------------------------------------------|
| A |        |   |                  |   |                                                                                                                |                                                                                                                                                                               |
| В | 4.8 -  |   | 355.18<br>345.38 |   |                                                                                                                |                                                                                                                                                                               |
| С | 88.1   |   |                  |   |                                                                                                                |                                                                                                                                                                               |
| D |        |   |                  |   |                                                                                                                |                                                                                                                                                                               |
| E |        |   |                  |   |                                                                                                                |                                                                                                                                                                               |
|   | ι<br>· |   |                  |   |                                                                                                                | For information only. Do<br>red Lasers Ltd.<br>Campus, West of Scotland Science Park<br>Road, Glasgow G20 0SP<br>945 0500                                                     |
| F | 1      | 2 | 3                | 4 | NAME     S       DRAWN     Peter Johnston     CHK'D       CHK'D     APPV'D     MFG       MFG     Q,A     CHK'D | IGNATURE DATE ALL DIMENSIONS IN mm<br>UNLESS OTHERWISE STATED   11/08/2016 DO NOT SCALE OFF DRAWING   III/08/2016 FINISH: SEE NOTES   MATERIAL: SEE NOTES MATERIAL: SEE NOTES |